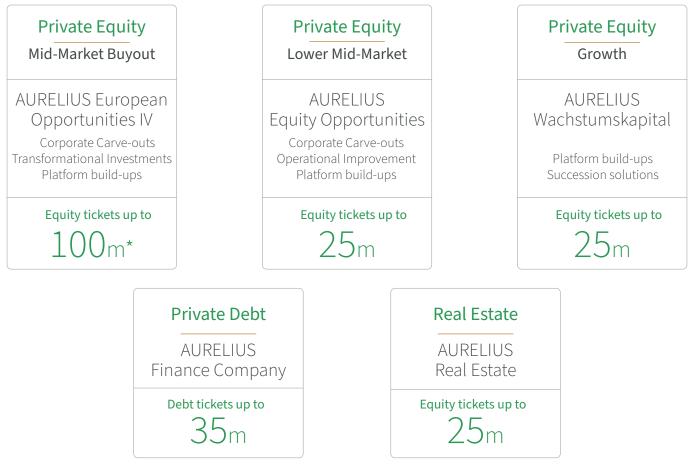

## Investment focus

AURELIUS focuses on small to mid-sized companies, with operational improvement potential, both through equity and debt investments. Different transaction types, such as carve-outs, platform build-ups or succession solutions as well as bespoke financing solutions are targeted through its dedicated investment strategies.

\* Higher tickets possible with additional co-invest by Fund Limited Partners.